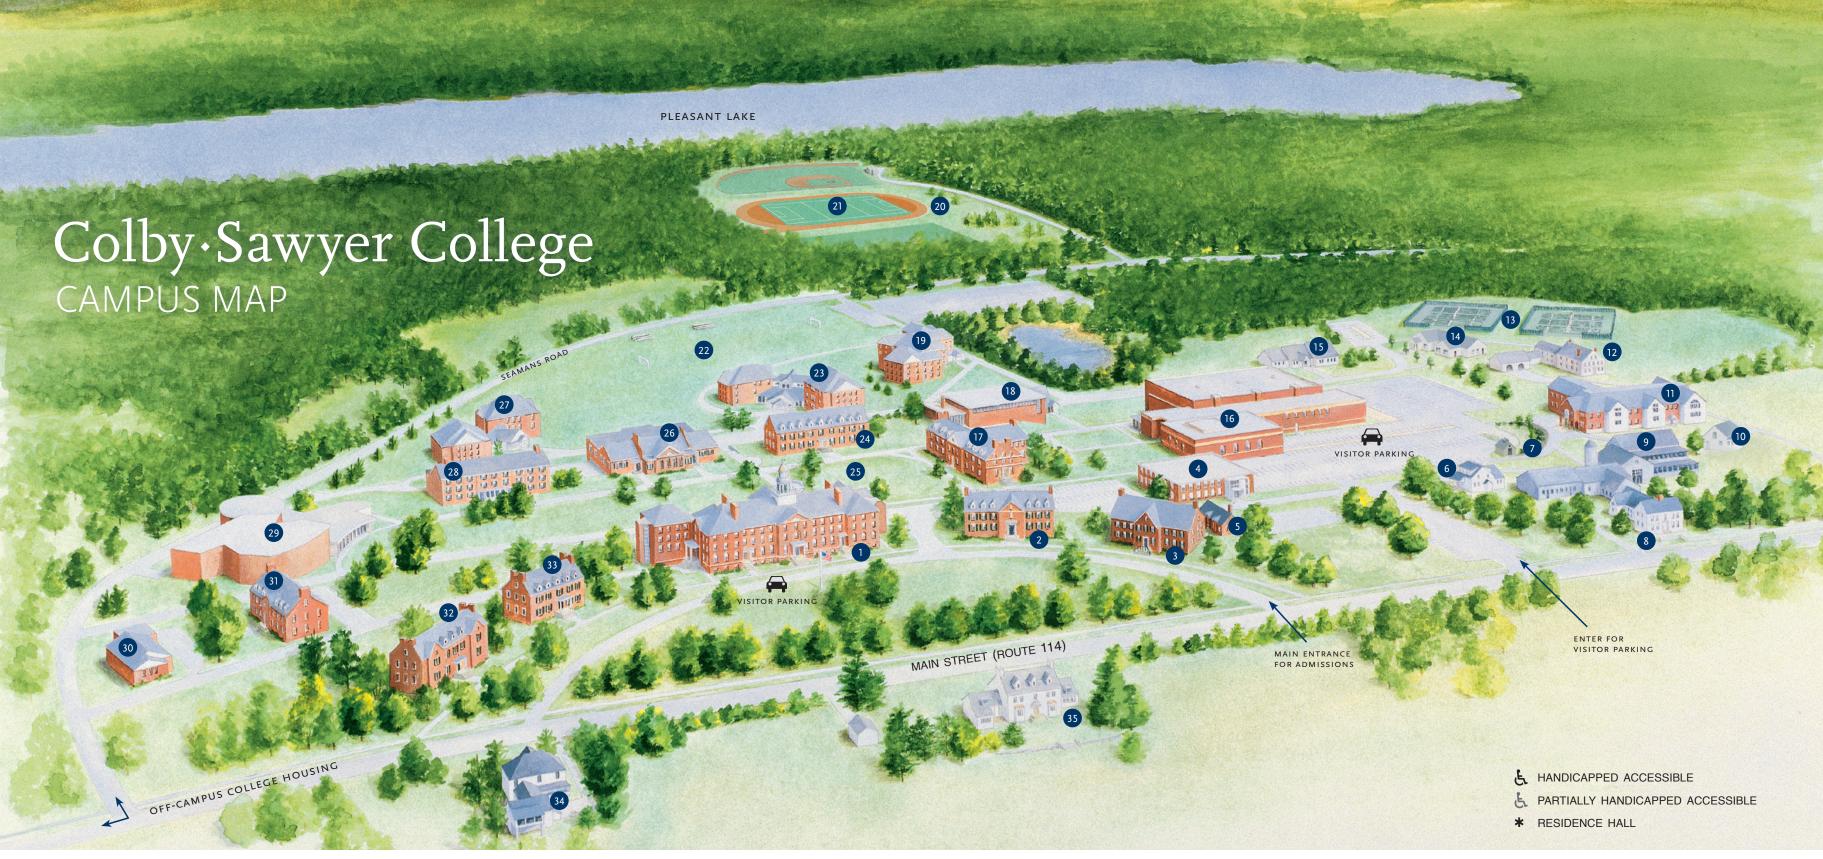

## **MAP KEY**

1. Colgate Hall 🕹

Administration offices, including Admissions; Financial Aid; President's Office and Registrar. Academic areas including; campus bookstore; nursing lab; computer lab; Wesson Honors Suite and classrooms.

- 2. Shepard Hall\*
- 3. Austin Hall\*
- **4. Reichhold Center**Art studios and a Mac lab for digital art
- **5. James House**Campus Safety
- 6. Caretaker's Cottage
  Staff offices
- 7. Sue's Sugar House and Wind Turbine

- 8. Colby Homestead &
- Office of Advancement; Alumni Relations
- 9. Susan Colgate Cleveland Library/Learning Center & Cleveland, Colby, Colgate Archives; Information Resources; Harrington Career and Academic Advising; Student Learning Collaborative
- 10. Sustainable Classroom
- 11. Curtis L. Ivey Science Center &

Clements Hall (lecture hall and auditorium); GIS laboratory; science laboratories; classrooms and offices

- 12. Colby Farm
- 13. Patricia D. Kelsey Tennis Courts
- 14. Windy Hill School & LEED-certified laboratory school

15. Lethbridge Lodge and Pub 💺

Pub-style dining and bar space that serves craft beer created by our brewing science class, wine and non-alcoholic beverages. Lethbridge Lodge is also home to a conference space and study center.

16. Dan and Kathleen Hogan Sports Center &

David L. Coffin Field House; Elizabeth Kind Van Cise Fitness Center; Stock Sports Medicine Clinic; Harrington Track; Knight Natatorium; racquet sports courts and ATM

- 17. Burpee Hall\*
- 18. Mercer Hall &

Human performance laboratory; athletic training laboratory; gym; Ray Climbing Wall; classrooms and offices

- 19. Danforth Hall\* &
- 20. Kelsey Athletic Campus

- 21. Sally Shaw Veitch Track and Field
- 22. Mercer Field
- 23. Lawson Hall\*长
- 24. Abbey Hall\*
- **25. Pierce Park**A hub of pedestrian traffic and a central gathering place
- **26. Ware Student Center**  & Wheeler Hall, student game room, dining hall, Student Development Office and mailroom
- 27. Rooke Hall\*も
- 28. Best Hall\*

29. Sawyer Fine Arts Center 🕹

Marian Graves Mugar Art Gallery; Sawyer Theater; Gordon Hall; Frances Lockwood Bailey Graphic Design Studio; Everett and Ruth Woodman Dance Studio; plus ceramics, printmaking, lithography and screen printing studios

- 30. William T. Baird Health and Counseling Center &
- 31. Page Hall\*
- 32. Colby Hall\*
- **33. McKean Hall**School of Health Professions
- 34. London House\*
- 35. President's House (private)