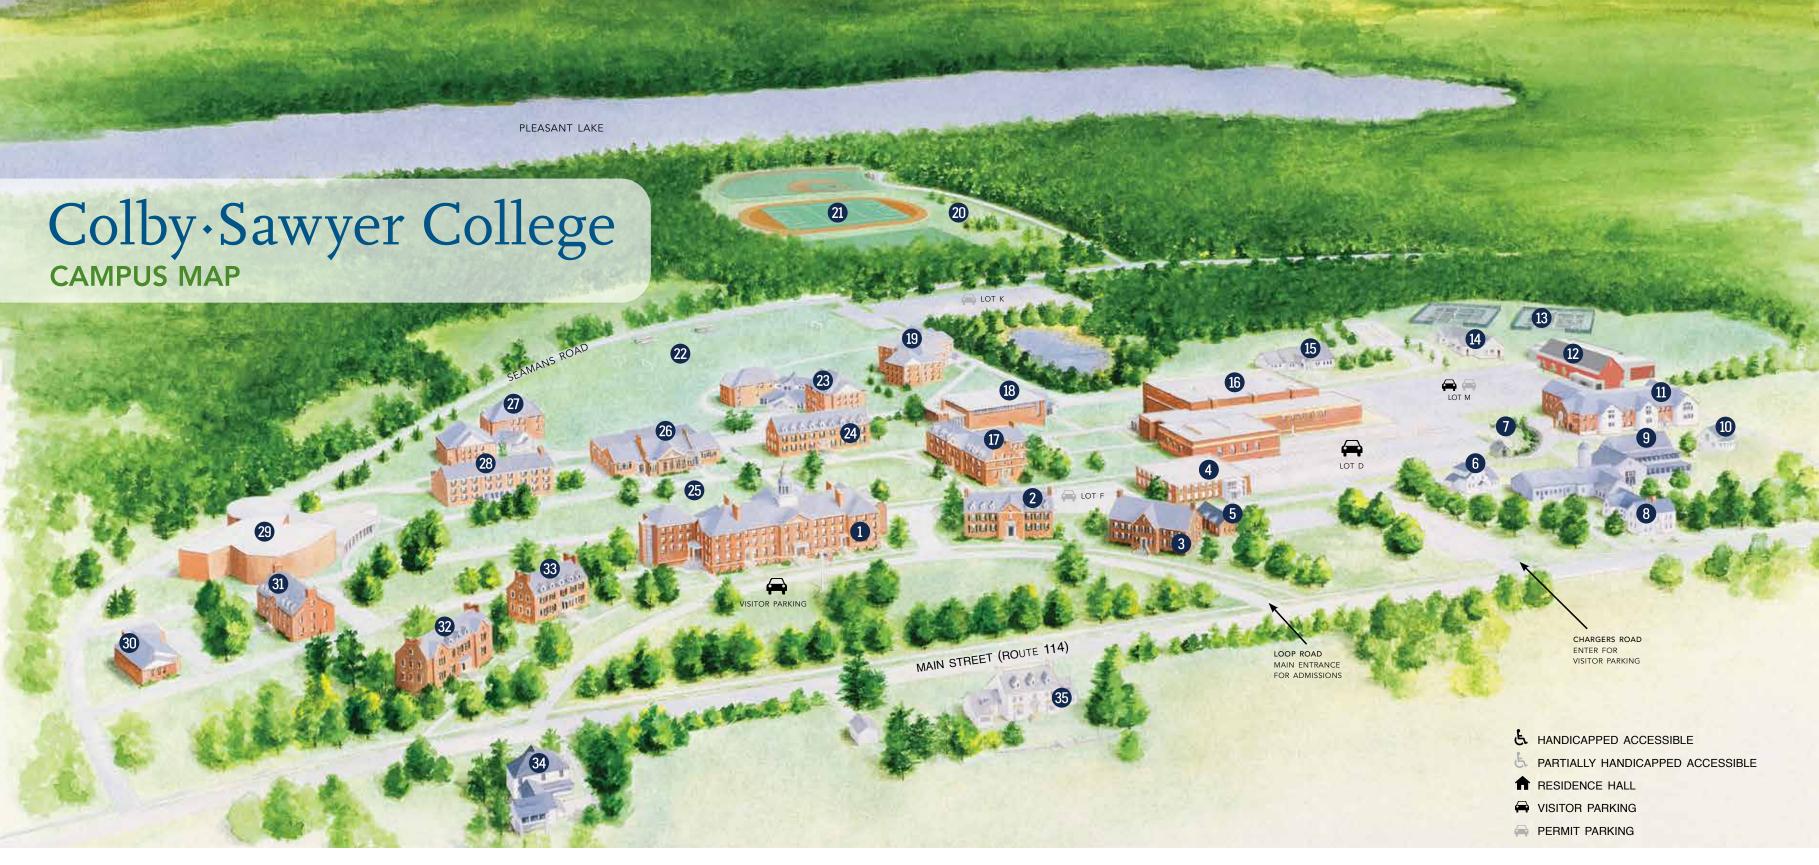

## **MAP KEY**

1. Colgate Hall &

Administration offices, including Admissions, Financial Aid, Information Technology, President's Office and Registrar. Academic areas including Harrington Center for Experiential Learning, nursing lab, Wesson Honors Suite, LGBTQ+ Resource Center, classrooms and faculty offices

- 2. Shepard Hall
- 3. Austin Hall
- 4. Reichhold Center Art studios, Mac lab for digital art and faculty offices
- 5. James House Campus Safety
- 6. Caretaker's Cottage Offices of Marketing and Communications

- 7. Sue's Sugar House and Wind Turbine
- 8. Colby Homestead 🖔 🏦 Graduate student housing
- 9. Susan Colgate Cleveland Library/Learning Center & 15. Lethbridge Lodge and Pub & Cleveland, Colby, Colgate Archives and Student Learning Collaborative
- 10. Sustainable Classroom
- 11. Curtis L. Ivey Science Center &

Clements Hall (lecture hall and auditorium), GIS laboratory, science laboratories, classrooms and faculty offices

12. Davidow Center for Art + Design &

Ceramics, sculpture, painting and graphic design studios, Black Box theater, William H. and Sonja Carlson Davidow '56 Fine Art Gallery, faculty offices and outdoor art areas

- 13. Patricia D. Kelsey Tennis Courts
- 14. Windy Hill School & LEED-certified laboratory school

Pub fare offered alongside craft beer, wine and non-alcoholic beverages. Conference space, study center and Adventures in Learning (AIL) Classroom

16. Dan and Kathleen Hogan Sports Center &

David L. Coffin Field House, Elizabeth Kind Van Cise Fitness Center, Stock Sports Medicine Clinic, Harrington Track, Knight Natatorium, racquet sports courts and ATM

- 17. Burpee Hall
- 18. Mercer Hall &

Human performance laboratory, athletic training laboratory, gym, Ray Climbing Wall, nursing laboratory, classrooms and faculty offices

- 19. Danforth Hall 🕹 🏦
- 20. Kelsey Athletic Campus Baseball field, turf field, soccer field and Morris Trail
- 21. Sally Shaw Veitch Track and Field
- 22. Mercer Field
- 23. Lawson Hall & 🏚
- 24. Abbey Hall 👚
- 25. Pierce Park

A hub of pedestrian traffic and gathering place

26. Ware Student Center 👆

Wheeler Hall, The Stable (campus store), dining hall, Student Development Office and mailroom

- 27. Rooke Hall 🕹 🏚
- 28. Best Hall 🏦
- 29. Sawyer Fine Arts Center &

Marian Graves Mugar Art Gallery, Sawyer Theater, Gordon Hall, Everett and Ruth Woodman Dance Studio, student lounge & game room and study areas

- 30. William T. Baird Health and Counseling Center &
- 31. Page Hall 🏦
- 32. Colby Hall
- 33. McKean Hall 👚
- 34. London House
- 35. President's House (private)